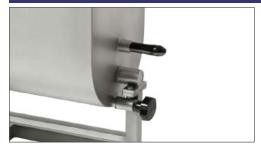

#### **FEATURES:**

- Manufactured from AISI 304 stainless steel
- Transparent tank cover
- The tank can be turned 90 for easy emptying
- Push button for temporary reverse rotation
- · Shipped on Pallet

### **FEATURES**

Overturn device of the tank for an easy and fast emptying

With Emergency switch and safety microswitch

Easily removable mixing shaft with bent shovels and dough-breaking wings