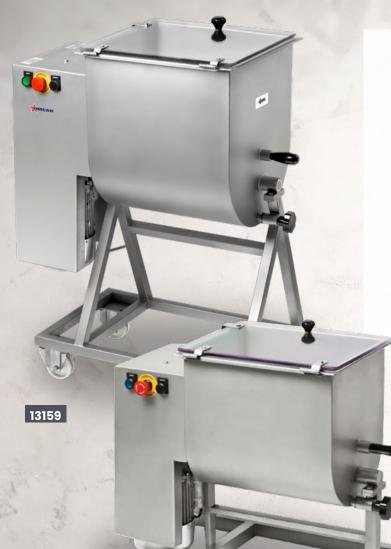

# **Heavy Duty Meat Mixers**

37459 ITEM: MODEL: MM-IT-0030

MM-IT-0050

13159

### Seasoning large volume of meat has never been easier!

These meat mixers are designed to effortlessly season ground meat thoroughly and consistently in a shorter amount of time. It provides the best solution for butcher shops, supermarkets, and meat processing industries.

#### **FEATURES:**

- Manufactured from AISI 304 stainless steel
- Transparent tank cover
- The tank can be turned 90 for easy emptying
- Push button for temporary reverse rotation
- · Shipped on Pallet

### **FEATURES**

Overturn device of the tank for an easy and fast emptying

With Emergency switch and safety microswitch

Easily removable mixing shaft with bent shovels and dough-breaking wings