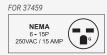

### **TECHNICAL DRAWING**

| TECHNICAL SPECIFICATION |                                               |                                               |
|-------------------------|-----------------------------------------------|-----------------------------------------------|
| Item                    | 37459                                         | 13159                                         |
| Model                   | MM-IT-0030                                    | MM-IT-0050                                    |
| Working Capacity        | 66 lb. / 30 kg.                               | 110 lb. / 50 kg.                              |
| Tank Volume             | 42.25 QT / 40 L                               | 77 QT / 73 L                                  |
| Number of Caster        | -                                             | 4                                             |
| Power                   | 1 HP / 750 W                                  | 1.5 HP / 1,120 W                              |
| Amps                    | 6.8 A                                         | 9.7 A                                         |
| Electrical              | 110V / 60Hz / 1Ph                             | 220V / 60Hz / 1Ph                             |
| Net Weight              | 88 lb. / 40 kg.                               | 165 lb. / 75 kg.                              |
| Net Dimensions (WDH)    | 28.4" x 17.7" x 25.5" /<br>720 x 450 x 650 mm | 31.5" x 19" x 42" /<br>800 x 480 x 1070 mm    |
| Gross Weight            | 108 lb. / 49 kg.                              | 185 lb. / 84 kg.                              |
| Gross Dimensions        | 31" x 24" x 30.5" /<br>787 x 610 x 775 mm     | 47" x 31.75 " x 42" /<br>1194 x 806 x 1069 mm |
| Plug Type               | NEMA 6-15P                                    | NEMA 5-15P                                    |