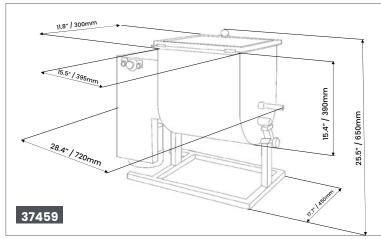

### **TECHNICAL DRAWING**

| TECHNICAL SPECIFICATION |                                               |                                               |
|-------------------------|-----------------------------------------------|-----------------------------------------------|
| Item                    | 37459                                         | 13159                                         |
| Model                   | MM-IT-0030                                    | MM-IT-0050                                    |
| Working Capacity        | 66 lb. / 30 kg.                               | 110 lb. / 50 kg.                              |
| Tank Volume             | 42.25 QT / 40 L                               | 77 QT / 73 L                                  |
| Number of Caster        | -                                             | 4                                             |
| Power                   | 1 HP / 750 W                                  | 1.5 HP / 1,120 W                              |
| Amps                    | 6.8 A                                         | 9.7 A                                         |
| Electrical              | 110V / 60Hz / 1Ph                             | 220V / 60Hz / 1Ph                             |
| Net Weight              | 88 lb. / 40 kg.                               | 165 lb. / 75 kg.                              |
| Net Dimensions (WDH)    | 28.4" x 17.7" x 25.5" /<br>720 x 450 x 650 mm | 31.5" x 19" x 42" /<br>800 x 480 x 1070 mm    |
| Gross Weight            | 108 lb. / 49 kg.                              | 185 lb. / 84 kg.                              |
| Gross Dimensions        | 31" x 24" x 30.5" /<br>787 x 610 x 775 mm     | 47" x 31.75 " x 42" /<br>1194 x 806 x 1069 mm |
| Plug Type               | NEMA 6-15P                                    | NEMA 5-15P                                    |