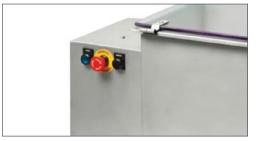

### **FEATURES**

Overturn device of the tank for an easy and fast emptying

With Emergency switch and safety microswitch

Easily removable mixing shaft with bent shovels and dough-breaking wings