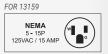

### **TECHNICAL DRAWING**

| TECHNICAL SPECIFICATION |                                               |                                               |
|-------------------------|-----------------------------------------------|-----------------------------------------------|
| Item                    | 37459                                         | 13159                                         |
| Model                   | MM-IT-0030                                    | MM-IT-0050                                    |
| Working Capacity        | 66 lb. / 30 kg.                               | 110 lb. / 50 kg.                              |
| Tank Volume             | 42.25 QT / 40 L                               | 77 QT / 73 L                                  |
| Number of Caster        | -                                             | 4                                             |
| Power                   | 1 HP / 750 W                                  | 1.5 HP / 1,120 W                              |
| Amps                    | 6.8 A                                         | 9.7 A                                         |
| Electrical              | 110V / 60Hz / 1Ph                             | 220V / 60Hz / 1Ph                             |
| Net Weight              | 88 lb. / 40 kg.                               | 165 lb. / 75 kg.                              |
| Net Dimensions (WDH)    | 28.4" x 17.7" x 25.5" /<br>720 x 450 x 650 mm | 31.5" x 19" x 42" /<br>800 x 480 x 1070 mm    |
| Gross Weight            | 108 lb. / 49 kg.                              | 185 lb. / 84 kg.                              |
| Gross Dimensions        | 31" x 24" x 30.5" /<br>787 x 610 x 775 mm     | 47" x 31.75 " x 42" /<br>1194 x 806 x 1069 mm |
| Plug Type               | NEMA 6-15P                                    | NEMA 5-15P                                    |