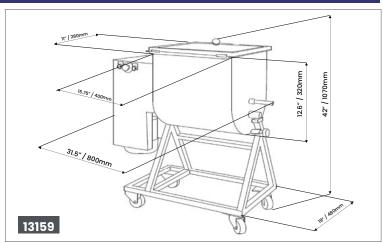

### **TECHNICAL DRAWING**

| TECHNICAL SPECIFICATION |                                               |                                               |
|-------------------------|-----------------------------------------------|-----------------------------------------------|
| Item                    | 37459                                         | 13159                                         |
| Model                   | MM-IT-0030                                    | MM-IT-0050                                    |
| Working Capacity        | 66 lb. / 30 kg.                               | 110 lb. / 50 kg.                              |
| Tank Volume             | 42.25 QT / 40 L                               | 77 QT / 73 L                                  |
| Number of Caster        | -                                             | 4                                             |
| Power                   | 1 HP / 750 W                                  | 1.5 HP / 1,120 W                              |
| Amps                    | 6.8 A                                         | 9.7 A                                         |
| Electrical              | 110V / 60Hz / 1Ph                             | 220V / 60Hz / 1Ph                             |
| Net Weight              | 88 lb. / 40 kg.                               | 165 lb. / 75 kg.                              |
| Net Dimensions (WDH)    | 28.4" x 17.7" x 25.5" /<br>720 x 450 x 650 mm | 31.5" x 19" x 42" /<br>800 x 480 x 1070 mm    |
| Gross Weight            | 108 lb. / 49 kg.                              | 185 lb. / 84 kg.                              |
| Gross Dimensions        | 31" x 24" x 30.5" /<br>787 x 610 x 775 mm     | 47" x 31.75 " x 42" /<br>1194 x 806 x 1069 mm |
| Plug Type               | NEMA 6-15P                                    | NEMA 5-15P                                    |