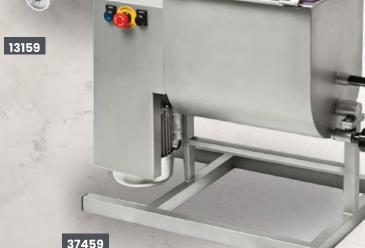

### **FEATURES**

Overturn device of the tank for an easy and fast emptying

With Emergency switch and safety microswitch

Easily removable mixing shaft with bent shovels and dough-breaking wings

### **TECHNICAL DRAWING**

| TECHNICAL SPECIFICATION |                                               |                                               |
|-------------------------|-----------------------------------------------|-----------------------------------------------|
| Item                    | 37459                                         | 13159                                         |
| Model                   | MM-IT-0030                                    | MM-IT-0050                                    |
| Working Capacity        | 66 lb. / 30 kg.                               | 110 lb. / 50 kg.                              |
| Tank Volume             | 42.25 QT / 40 L                               | 77 QT / 73 L                                  |
| Number of Caster        | -                                             | 4                                             |
| Power                   | 1 HP / 750 W                                  | 1.5 HP / 1,120 W                              |
| Amps                    | 6.8 A                                         | 9.7 A                                         |
| Electrical              | 110V / 60Hz / 1Ph                             | 220V / 60Hz / 1Ph                             |
| Net Weight              | 88 lb. / 40 kg.                               | 165 lb. / 75 kg.                              |
| Net Dimensions (WDH)    | 28.4" x 17.7" x 25.5" /<br>720 x 450 x 650 mm | 31.5" x 19" x 42" /<br>800 x 480 x 1070 mm    |
| Gross Weight            | 108 lb. / 49 kg.                              | 185 lb. / 84 kg.                              |
| Gross Dimensions        | 31" x 24" x 30.5" /<br>787 x 610 x 775 mm     | 47" x 31.75 " x 42" /<br>1194 x 806 x 1069 mm |
| Plug Type               | NEMA 6-15P                                    | NEMA 5-15P                                    |